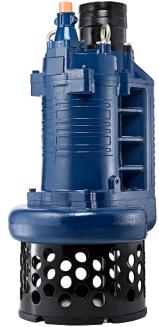

**Slurry and Sand Pump** 

**STORMY 6150S** 

Strainer and Agitator Pump

## **STORMY 6150S** Strainer and Agitator Pump

| Shaft Speed: 1450 rpm | Outlet: 150mm, 6in |
|-----------------------|--------------------|
|-----------------------|--------------------|

| OUTPUT | HEAD               | FLOW                     |
|--------|--------------------|--------------------------|
| 15 kW  | Rated : 20m, 66ft  | Rated : 35 L/s, 554 gpm  |
| 20 HP  | Max : 30.5m, 100ft | Max : 71.6 L/s, 1135 gpm |