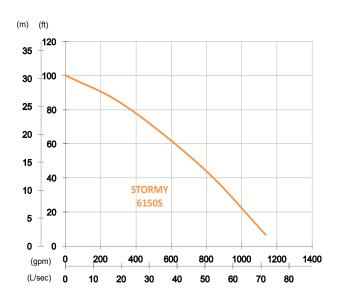

## **STORMY 6150S** Strainer and Agitator Pump

| Shaft Speed: 1450 rpm | Outlet: 150mm, 6in |
|-----------------------|--------------------|
|-----------------------|--------------------|

| OUTPUT | HEAD               | FLOW                     |
|--------|--------------------|--------------------------|
| 15 kW  | Rated : 20m, 66ft  | Rated : 35 L/s, 554 gpm  |
| 20 HP  | Max : 30.5m, 100ft | Max : 71.6 L/s, 1135 gpm |