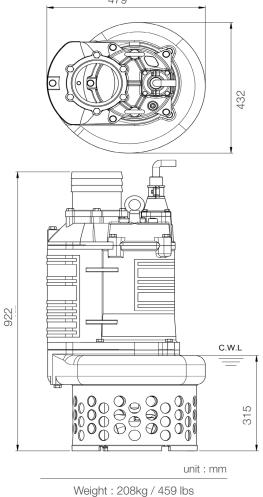

## **STORMY 6150S** Strainer and Agitator Pump

| Shaft Speed: 1450 rpm | Outlet: 150mm, 6in |
|-----------------------|--------------------|
|-----------------------|--------------------|

| OUTPUT | HEAD               | FLOW                     |
|--------|--------------------|--------------------------|
| 15 kW  | Rated : 20m, 66ft  | Rated : 35 L/s, 554 gpm  |
| 20 HP  | Max : 30.5m, 100ft | Max : 71.6 L/s, 1135 gpm |

Solid Passage: 35 mm, 1.4 in

|                         |             | Solid Fassage . 33 min, 1.4 in      |
|-------------------------|-------------|-------------------------------------|
| Pump Type               |             | Electric Submersible Pumps          |
|                         |             | 3-Phase                             |
|                         | Туре        | Induction Motor                     |
|                         | Poles       | 4 Pole                              |
|                         | Insulation  | Class F                             |
|                         | Protector   | Circle Thermal Protector            |
|                         | Starter     | D.O.L.                              |
| Lubricant               |             | Food Grade (ISO VG32)               |
| Impeller Type           |             | Opened                              |
| Shaft Seal              |             | Double Mechanical Seal              |
|                         |             | Silicon Carbide VS Ceramic / Carbon |
| Bearings                |             | C3 Shielded ball bearings           |
| Cable                   |             | PVC (CSA Certified) / H07BQ-F       |
|                         |             | 10m (33ft) or longer upon request.  |
| Materials               | Pump Casing | Ductile Iron                        |
|                         | Impeller    | Chromium Iron                       |
|                         | Motor Frame | Gray Iron                           |
|                         | Motor Shaft | Stainless Steel                     |
|                         | Wear Plate  | Chromium Iron                       |
|                         | Agitator    | Chromium Iron                       |
|                         | Strainer    | Carbon Steel                        |
| Max. Liquid Temperature |             | 40°C (104°F)                        |
| Max. Submersion Depth   |             | 20m (66ft)                          |
| pH Range                |             | pH 5 - pH 8                         |
|                         |             |                                     |