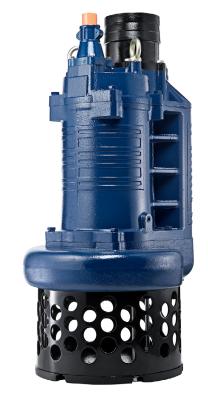

**Slurry and Sand Pump** 

**STORMY 6150S** 

Strainer and Agitator Pump

## **STORMY 6150S** Strainer and Agitator Pump

| Shaft Speed: 1450 rpm | Outlet: 150mm, 6in |
|-----------------------|--------------------|
|-----------------------|--------------------|

| OUTPUT | HEAD               | FLOW                     |
|--------|--------------------|--------------------------|
| 15 kW  | Rated : 20m, 66ft  | Rated : 35 L/s, 554 gpm  |
| 20 HP  | Max : 30.5m, 100ft | Max : 71.6 L/s, 1135 gpm |