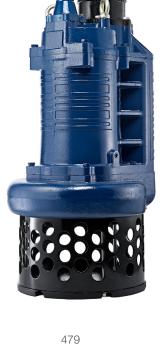

**Slurry and Sand Pump** 

**STORMY 6150S** 

Strainer and Agitator Pump

## **STORMY 6150S** Strainer and Agitator Pump

| Shaft Speed: 1450 rpm | Outlet: 150mm, 6in |
|-----------------------|--------------------|
|-----------------------|--------------------|

| OUTPUT | HEAD               | FLOW                     |
|--------|--------------------|--------------------------|
| 15 kW  | Rated : 20m, 66ft  | Rated : 35 L/s, 554 gpm  |
| 20 HP  | Max : 30.5m, 100ft | Max : 71.6 L/s, 1135 gpm |